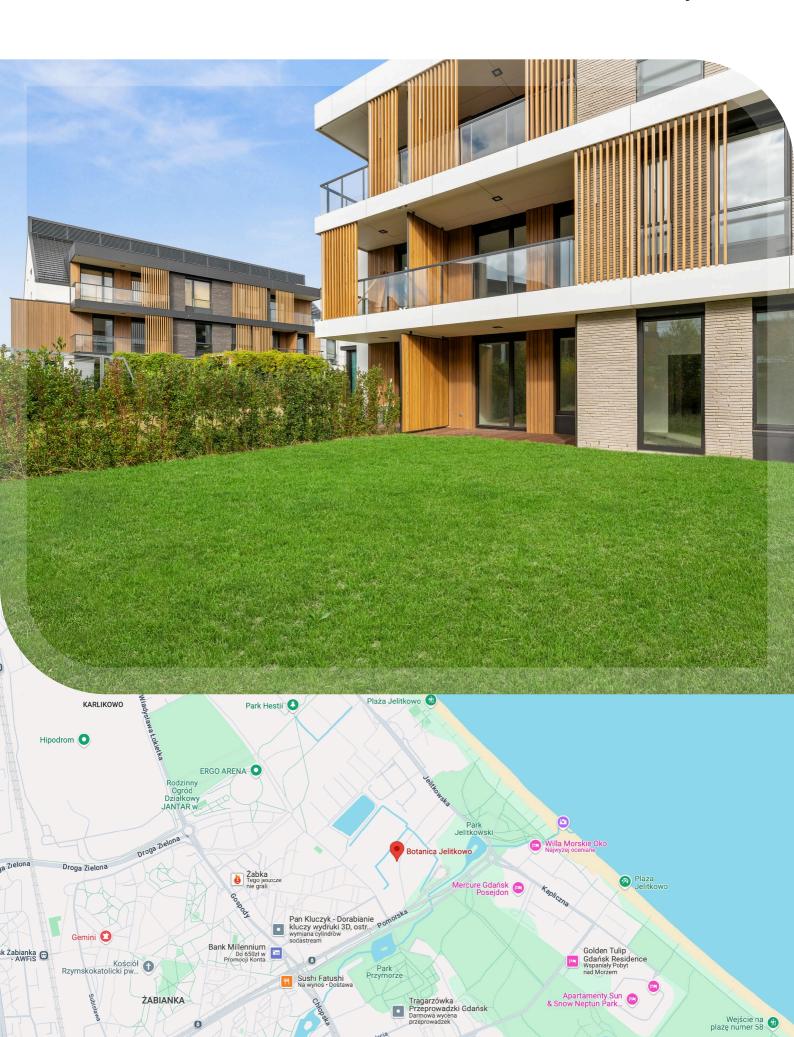

### **Budynek**

\_

Botanica to nowoczesny kompleks mieszkaniowy inspirowany ideą miasta-ogrodu, w którym architektura współgra z otaczającą przyrodą. Kameralne budynki, o niskiej zabudowie i dużych przeszkleniach, zapewniają prywatność i doskonałe doświetlenie wnętrz. Osiedle oferuje szerokie zaplecze rekreacyjne, w tym kort tenisowy, boisko do koszykówki, strefę spa i fitness. Części wspólne są wykończone w wysokim standardzie i zapewniają miejsca do relaksu – mieszkańcy mają do dyspozycji kawiarnie, bilard, sauny oraz siłownię. Podziemne garaże i brak ruchu samochodowego na osiedlu dodatkowo podnoszą komfort życia.

## Lokalizacja

\_

Osiedle Botanica położone jest w prestiżowej nadmorskiej dzielnicy Gdańska – Jelitkowie, zaledwie kilka minut spacerem od plaży. Otoczone parkami i terenami zielonymi, osiedle oferuje bliskość natury w połączeniu z wygodnym dostępem do miejskiej infrastruktury. Malownicze otoczenie oraz bliskość zbiorników wodnych sprawiają, że mieszkańcy mogą cieszyć się urokami zarówno miasta, jak i natury.