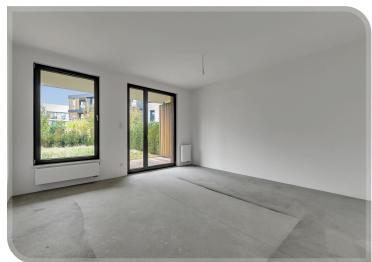

#### Mieszkanie

-

Mieszkanie o powierzchni 48,3 m² to przestrzeń w standardzie deweloperskim, gotowa do wykończenia według własnych preferencji. Składa się z przestronnego salonu z aneksem kuchennym, sypialni, łazienki oraz korytarza. Dodatkowym atutem jest wyjście na taras i prywatny ogródek, które zapewniają dodatkową przestrzeń do wypoczynku. Duże okna gwarantują doskonałe doświetlenie wnętrz, a układ mieszkania zapewnia wygodę użytkowania i wiele możliwości aranżacyjnych.