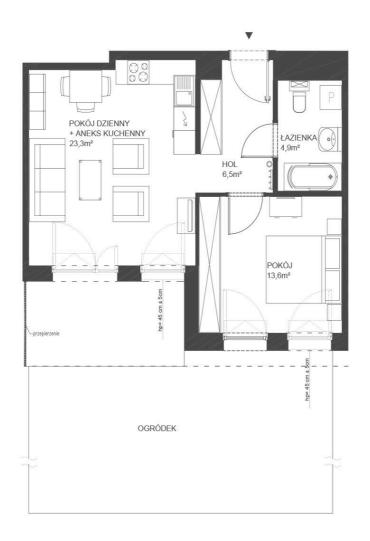

#### Mieszkanie

-

Mieszkanie o powierzchni 48,3 m² to przestrzeń w standardzie deweloperskim, gotowa do wykończenia według własnych preferencji. Składa się z przestronnego salonu z aneksem kuchennym, sypialni, łazienki oraz korytarza. Dodatkowym atutem jest wyjście na taras i prywatny ogródek, które zapewniają dodatkową przestrzeń do wypoczynku. Duże okna gwarantują doskonałe doświetlenie wnętrz, a układ mieszkania zapewnia wygodę użytkowania i wiele możliwości aranżacyjnych.

# Plan

Niniejszy dokument ma charakter wyłącznie informacyjny i nie stanowi oferty handlowej w rozumieniu Art. 66 § 1 Kodeksu Cywilnego. Opis przedstawionej nieruchomości, wraz z informacjami dotyczącymi lokalizacji, architektury, oraz układu pomieszczeń ma na celu jedynie dostarczenie potencjalnym zainteresowanym informacji na temat nieruchomości. Dokument nie jest prawnie wiążącym zobowiązaniem do zawarcia umowy, a wszelkie warunki transakcji, w tym cena i inne istotne elementy, mogą być przedmiotem negocjacji. Autor nie ponosi odpowiedzialności za ewentualne błędy lub nieścisłości w treści dokumentu. W przypadku zainteresowania ofertą, zachęcamy do bezpośredniego kontaktu celem uzyskania dodatkowych informacji oraz ewentualnego negocjowania warunków transakcji.